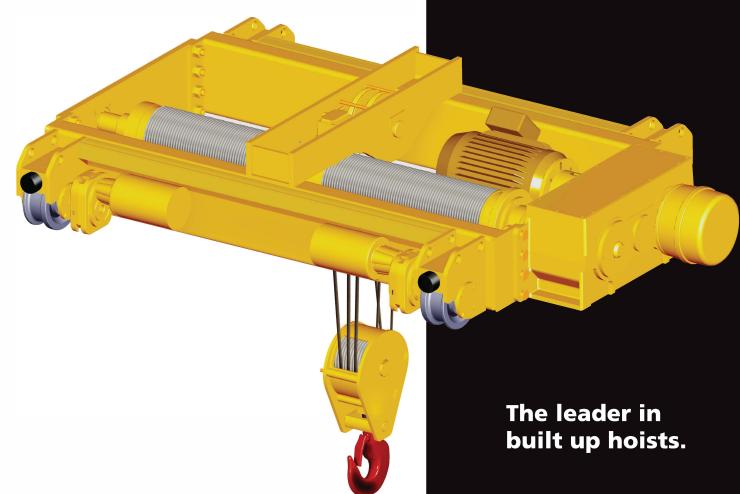

## TERMINATOR

Superior Quality & Exceptional Features

Now available in Monorail and Base Mount

Larger capacity, more lift and up to 40hp for faster speeds

Overhead Cranes, Components and Engineered Systems

- 2. Base mount and monorail option.
- 3. Gearing removable from top for easy maintenance.
- 4. Wide range of gage options.
- 5. Double reeved / true vertical lift.
- 6. Midwest oil shear brake, industrial duty.

- 7. Rotary geared upper & lower control limit with added upper weighted limit.
- 8. Rotating axle trolley.