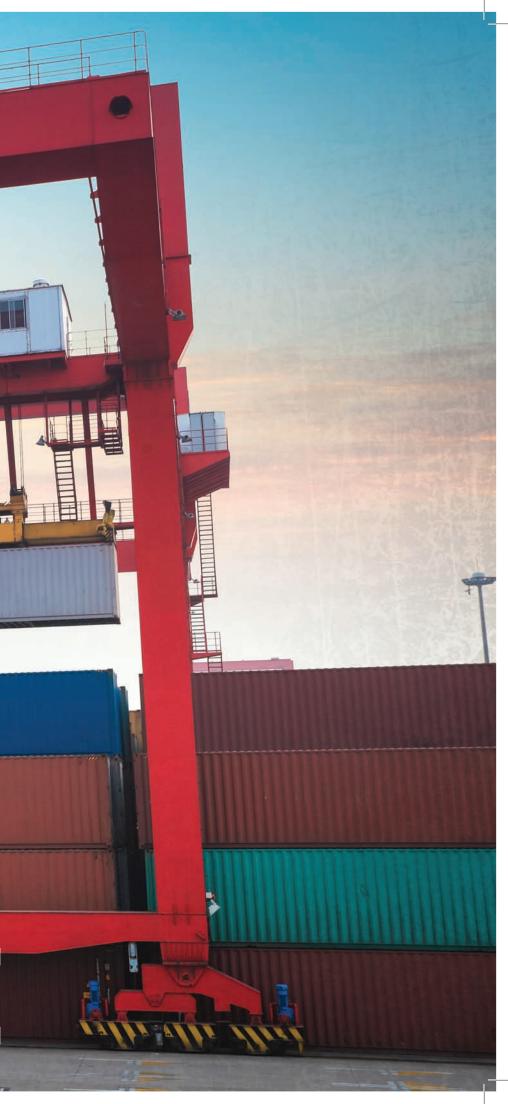

# PORI CRANES

### YARD CRANE SPREADERS MUST BE TOUGH, RELIABLE AND BUILT

**TO LAST.** The harsh environments that spreaders endure demand that high quality steel and components are used. The result is reduced downtime and high efficiency. When recommending a spreader we look heavily at safety, performance, and reliability factors. We know that safety, time, and money are top priority. Our spreaders are available in all-electric or hydraulic and in 40' or twin-20'/single-40' configurations.