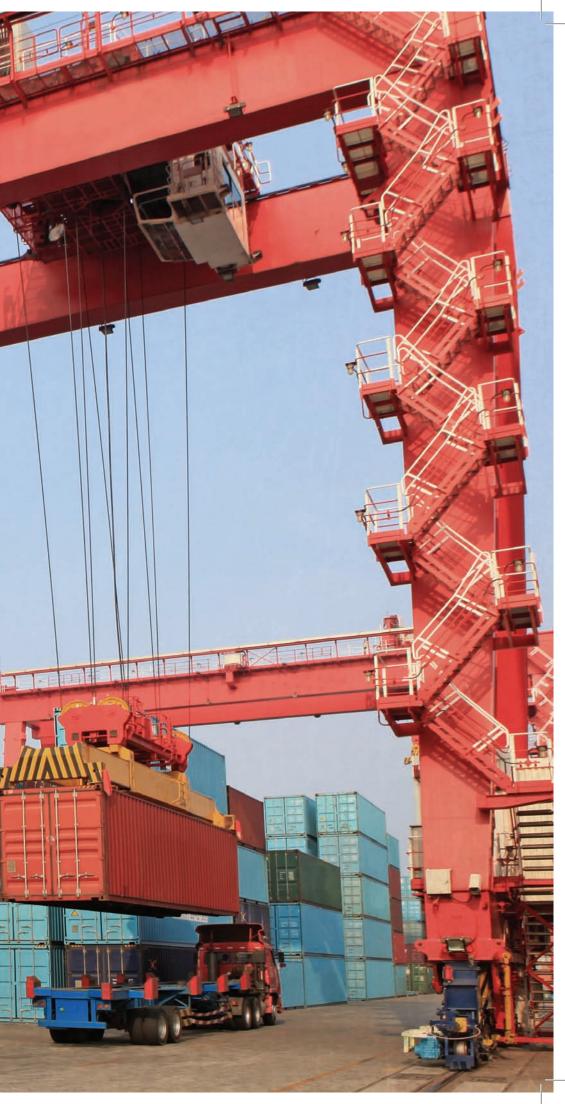

# PORI CRANES

0

- AC & DC Drives
- Superior Load Control
- Anti-collision
- Crane Spans 1 over 3 to 1 over 6 high