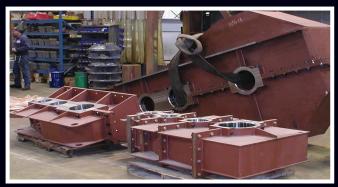

## Custom Machining

World Companies

C)

For over 25 years Ace World Companies has been machining parts for various industries such as oil and gas, power generation, industrial, nuclear and aerospace just to name a few.

Our facility consists of 80,000 square feet of highly sophisticated equipment. Our skilled employees have the ability to deliver quality products with a quick turnaround.