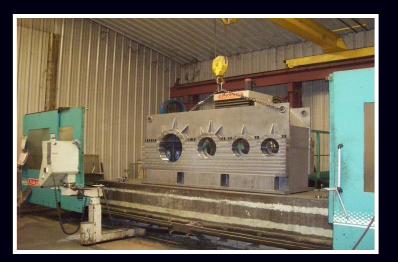

Our facility consists of 80,000 square feet of highly sophisticated equipment. Our skilled employees have the ability to deliver quality products with a quick turnaround.

## Services Available:

Welding Positioners to 40,000# capacity

Ace is committed to customer satisfaction.

Our skilled machinists focus on quality and use state of the art inspection methods.

Our ISO 9001:2008 certificate ensures quality and on time delivery.