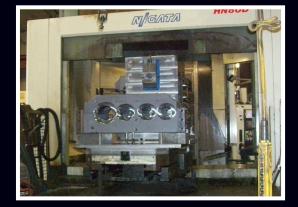

Our facility consists of 80,000 square feet of highly sophisticated equipment. Our skilled employees have the ability to deliver quality products with a quick turnaround.

## Services Available:

Welding Positioners to 40,000# capacity

Ace is committed to customer satisfaction.

Our skilled machinists focus on quality and use state of the art inspection methods.

Our ISO 9001:2008 certificate ensures quality and on time delivery.