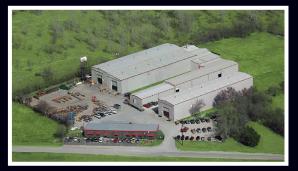

## Custom Machining

World Companies

C)

For over 25 years Ace World Companies has been machining parts for various industries such as oil and gas, power generation, industrial, nuclear and aerospace just to name a few.

Our facility consists of 80,000 square feet of highly sophisticated equipment. Our skilled employees have the ability to deliver quality products with a quick turnaround.