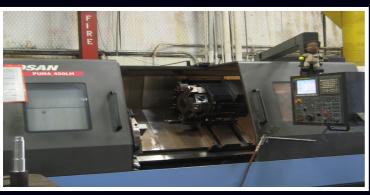

Our facility consists of 80,000 square feet of highly sophisticated equipment. Our skilled employees have the ability to deliver quality products with a quick turnaround.

## Services Available:

Welding Positioners to 40,000# capacity

Ace is committed to customer satisfaction.

Our skilled machinists focus on quality and use state of the art inspection methods.

Our ISO 9001:2008 certificate ensures quality and on time delivery.