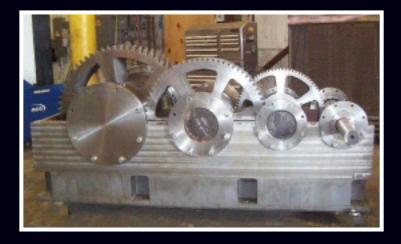

## Custom Machining

World Companies

C)

For over 25 years Ace World Companies has been machining parts for various industries such as oil and gas, power generation, industrial, nuclear and aerospace just to name a few.

Our facility consists of 80,000 square feet of highly sophisticated equipment. Our skilled employees have the ability to deliver quality products with a quick turnaround.