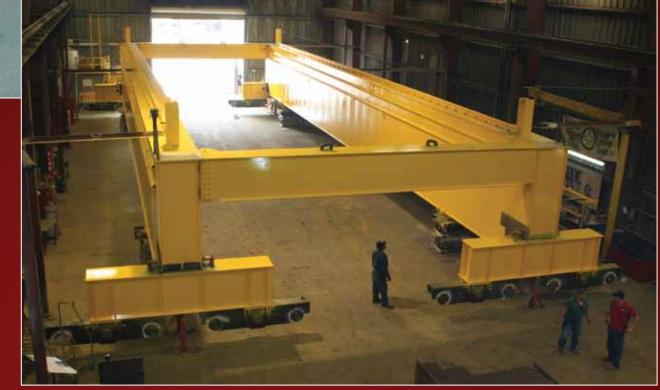

210-ton Ladle Crane with 60-ton Auxillary Hoist

Handles Coils and Pallets

25-ton Capacity Telescoping, Rotating Mast Stacker with Independent Vertical Cab Travel,

Charger Crane

Scrap Handling Crane

7.5-ton Bucket Crane

Semi Gantry Coker Crane