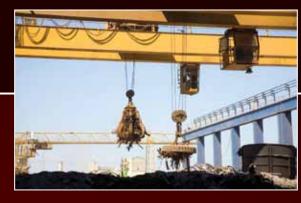

210-ton Ladle Crane with 60-ton Auxillary Hoist

Handles Coils and Pallets

25-ton Capacity Telescoping, Rotating Mast Stacker with Independent Vertical Cab Travel,

Charger Crane

Scrap Handling Crane

7.5-ton Bucket Crane