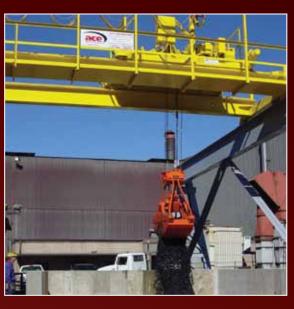

210-ton Ladle Crane with 60-ton Auxillary Hoist

Handles Coils and Pallets

25-ton Capacity Telescoping, Rotating Mast Stacker with Independent Vertical Cab Travel,

Charger Crane

Scrap Handling Crane

7.5-ton Bucket Crane