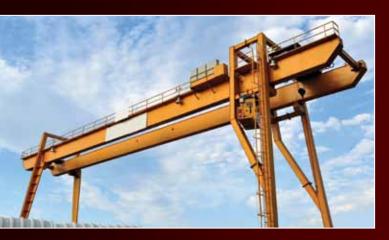

210-ton Ladle Crane with 60-ton Auxillary Hoist

Handles Coils and Pallets

25-ton Capacity Telescoping, Rotating Mast Stacker with Independent Vertical Cab Travel,

Charger Crane

Scrap Handling Crane

7.5-ton Bucket Crane