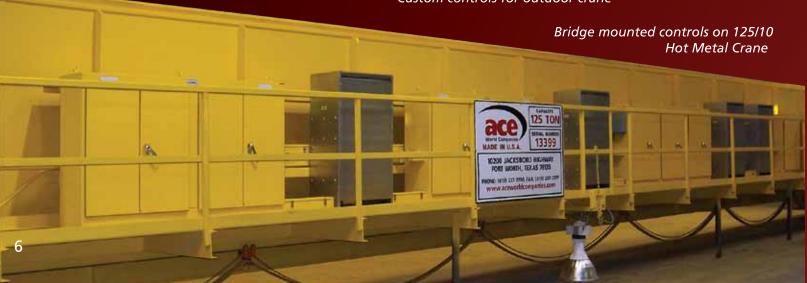

### controls

ACE utilizies the best controls on the market today. So, whether you desire high speed or precise movements, you can depend on the fact that our electrical engineers have done it all. From manual to fully automated, ACE provides flux vector, variable frequency, wound rotor, and DC control systems.

Advantage end truck control panel

Custom controls for outdoor crane