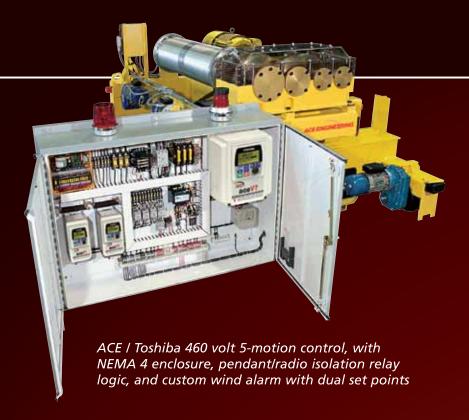

### controls

ACE utilizies the best controls on the market today. So, whether you desire high speed or precise movements, you can depend on the fact that our electrical engineers have done it all. From manual to fully automated, ACE provides flux vector, variable frequency, wound rotor, and DC control systems.

Advantage end truck control panel

Custom controls for outdoor crane