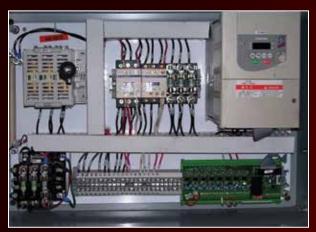

### controls

ACE utilizies the best controls on the market today. So, whether you desire high speed or precise movements, you can depend on the fact that our electrical engineers have done it all. From manual to fully automated, ACE provides flux vector, variable frequency, wound rotor, and DC control systems.

Advantage end truck control panel

Custom controls for outdoor crane