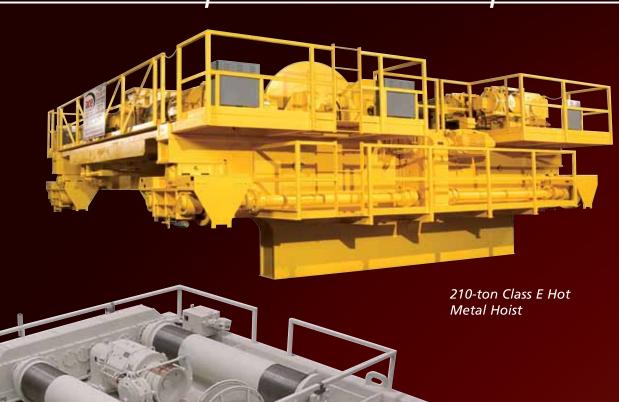

# custom components and special machinery

Quad Hook Hoist

CMAA Class E, Polar Trolley for Billet Handling

Long Lift Winch

Specialized Power Rotating Bottom Blocks with guides to prevent load sway during automated operation