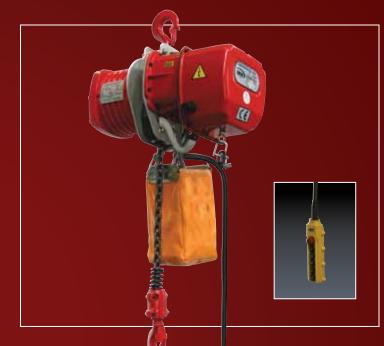

#### ADVANTAGE **Electric Chain Hoist**

#### **Features:**

- 1, 2, 3 & 5 ton capacities
- Many different speeds and lifts to choose from
- Durable 6-button pendant
- Mechanical load brake
- True vertical lift
- Phase relay protection
- Motorized trolleys
- Push/Pull trolleys