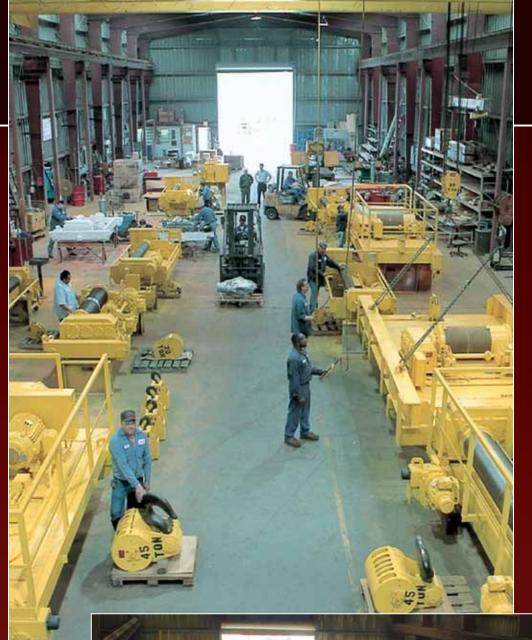

# ACE World Company facilities

Full-service Machine Shop, equipped with large capacity conventional and CNC equipment to maintain ACE quality standards

Climate controlled, ISO 9001 UL panel and control shop to meet all your control needs

Our large fabrication and assembly buildings allow us to provide a variety of products on time and at the highest level of quality!

ACE can meet your cable drum needs up to 84" in diameter and 30' long

We keep standard parts on the shelf for quick delivery and machine custom parts to customer specifications

Overhead Cranes, Components and Engineered Systems

10200 Jacksboro Hwy. • Fort Worth, TX 76135

817.237.7700 • 817.237.2777 Fax www.AceWorldCompanies.com