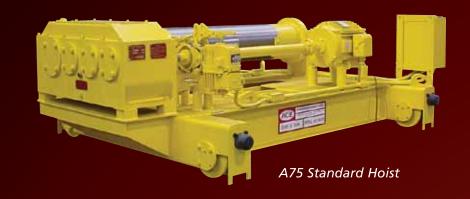

## standard components

ACE standard hoists range in capacities from 1/2 ton to 80 tons. All ACE standard hoists meet CMAA Class D duty cycles and are true vertical lift with inverter controls.

The A40 and A75 Series Built-up Hoists have been operating throughout the US for over 20 years. This fully Decked Hoist was designed for heavy-duty applications and is available in 5 to 80 ton capacities.