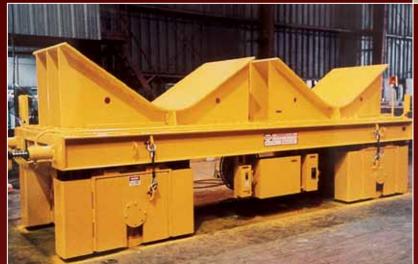

Transfer Car designed with shock absorbing wheel mounts to guard against damage to coils

20-ton Class D Built-up Trolley for Underhung Crane