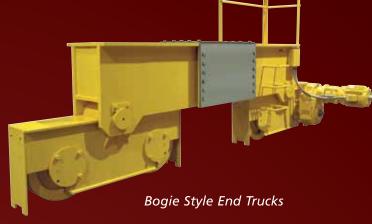

# custom components and special machinery

Quad Hook Hoist

CMAA Class E, Polar Trolley for Billet Handling

Long Lift Winch

Specialized Power Rotating Bottom Blocks with guides to prevent load sway during automated operation