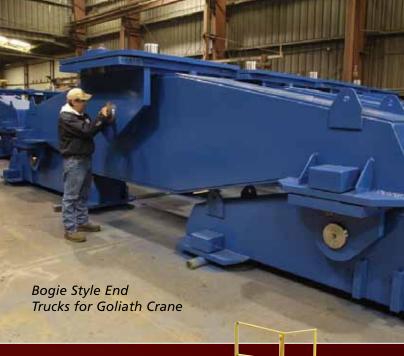

# custom components and special machinery

Quad Hook Hoist

CMAA Class E, Polar Trolley for Billet Handling

Long Lift Winch

Specialized Power Rotating Bottom Blocks with guides to prevent load sway during automated operation