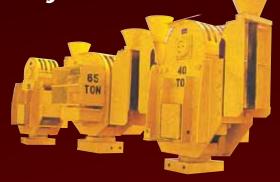

# custom components and special machinery

Quad Hook Hoist

CMAA Class E, Polar Trolley for Billet Handling

Long Lift Winch

Specialized Power Rotating Bottom Blocks with guides to prevent load sway during automated operation